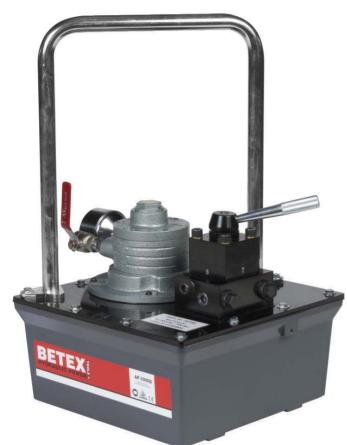

## **AIR PUMPS**

BETEX AP8000 SERIES, AIR-HYDRAULIC PUMPS, 700 BAR

AP8000D

**AP** series

- Two speed operation for fast speed cylinder advance8 Liter durable aluminium reservoir
- Air motor capable of starting under full load •
- Automatic 700 bar overload-relief valve protects • components in hydraulic systems and ensures safe operation
- Specially designed AP8000D is for double-acting cylinders without the need for extra controlling valve and adapters