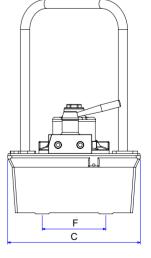

TIP! Use in combination with accessories, page 70-74

| Туре    | max.<br>Pressure<br>(bar) | Usable oil<br>capacity<br>cm <sup>3</sup> | Oil volume per<br>stroke cm <sup>3</sup><br>1st stage 2nd stage |     | A<br>mm | B<br>mm | C<br>mm | D<br>mm | E<br>mm | F<br>mm | Н                    | Weight<br>Kg |
|---------|---------------------------|-------------------------------------------|-----------------------------------------------------------------|-----|---------|---------|---------|---------|---------|---------|----------------------|--------------|
| AP8000S | 700                       | 8000                                      | 4700                                                            | 280 | 505     | 312     | 312     | 142     | 251     | 149     | <sup>3</sup> /8"-NPT | 20           |
| AP8000D | 700                       | 8000                                      | 4700                                                            | 280 | 505     | 312     | 312     | 142     | 251     | 149     | <sup>3</sup> ⁄8"-NPT | 20           |
|         | •                         | •                                         |                                                                 |     | A       |         |         |         |         |         |                      |              |