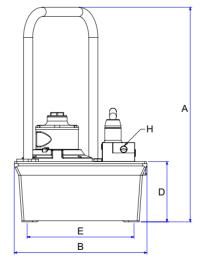

TIP! Use in combination with accessories, page 70-74

| Туре    | max.<br>Pressure<br>(bar) | Usable oil<br>capacity<br>cm <sup>3</sup> | Oil volume per<br>stroke cm <sup>3</sup><br>1st stage 2nd stage |     | A<br>mm | B<br>mm | C<br>mm | D<br>mm | E<br>mm | F<br>mm | Н                    | Weight<br>Kg |
|---------|---------------------------|-------------------------------------------|-----------------------------------------------------------------|-----|---------|---------|---------|---------|---------|---------|----------------------|--------------|
| AP8000S | 700                       | 8000                                      | 4700                                                            | 280 | 505     | 312     | 312     | 142     | 251     | 149     | <sup>3</sup> /8"-NPT | 20           |
| AP8000D | 700                       | 8000                                      | 4700                                                            | 280 | 505     | 312     | 312     | 142     | 251     | 149     | <sup>3</sup> ⁄8"-NPT | 20           |
|         | •                         | •                                         |                                                                 |     | A       |         |         |         |         |         |                      |              |