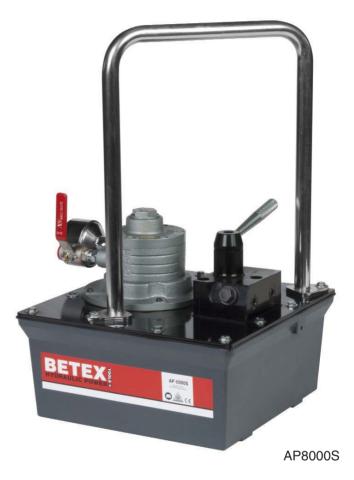

TIP! Use in combination with accessories, page 70-74

| Туре    | max.<br>Pressure<br>(bar) | Usable oil<br>capacity<br>cm <sup>3</sup> | Oil volume per<br>stroke cm <sup>3</sup><br>1st stage 2nd stage |     | A<br>mm | B<br>mm | C<br>mm | D<br>mm | E<br>mm | F<br>mm | Н                    | Weight<br>Kg |
|---------|---------------------------|-------------------------------------------|-----------------------------------------------------------------|-----|---------|---------|---------|---------|---------|---------|----------------------|--------------|
| AP8000S | 700                       | 8000                                      | 4700                                                            | 280 | 505     | 312     | 312     | 142     | 251     | 149     | <sup>3</sup> /8"-NPT | 20           |
| AP8000D | 700                       | 8000                                      | 4700                                                            | 280 | 505     | 312     | 312     | 142     | 251     | 149     | <sup>3</sup> ⁄8"-NPT | 20           |
|         | •                         | •                                         |                                                                 |     | A       |         |         |         |         |         |                      |              |