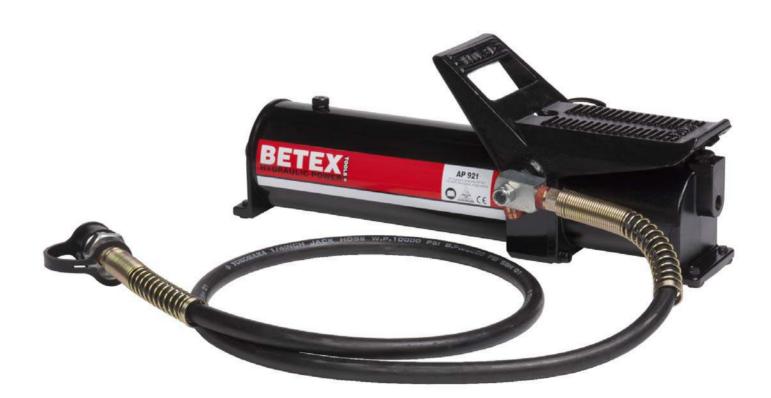

## BETEX AP921 SERIES, AIR-HYDRAULIC FOOT PUMP, 700 BAR

- The air-driven hydraulic pump is designed for use with singleacting cyinders and tools like the Betex cylinder serie
- Rugged construction: most components are made of aluminium alloy and are built for long service life, easy operation and portability
- Automatic 700 bar overload-relief valve protects components in hydraulic systems and ensures safe operation
- New inlet/outlet design features slow deflation function reducing noise, and allows multidirectional operation

TIP! Use in combination with accessories, page 70-74

|     | Туре | max.<br>Pressure<br>(bar) | Usable oil<br>capacity<br>cm <sup>3</sup> | strok |     | A<br>mm | B<br>mm | C<br>mm | D<br>mm | E<br>mm | F       | G<br>mm | Weight<br>Kg |
|-----|------|---------------------------|-------------------------------------------|-------|-----|---------|---------|---------|---------|---------|---------|---------|--------------|
| AP9 | 21   | 700                       | 750                                       | 530   | 130 | 442     | 170     | 89      | -       | -       | 3-8 bar | 179     | 5.4          |