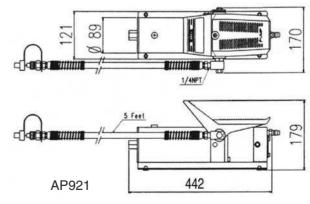

TIP! Use in combination with accessories, page 70-74

|     | Туре | max.<br>Pressure<br>(bar) | Usable oil<br>capacity<br>cm <sup>3</sup> | strok |     | A<br>mm | B<br>mm | C<br>mm | D<br>mm | E<br>mm | F       | G<br>mm | Weight<br>Kg |
|-----|------|---------------------------|-------------------------------------------|-------|-----|---------|---------|---------|---------|---------|---------|---------|--------------|
| AP9 | 21   | 700                       | 750                                       | 530   | 130 | 442     | 170     | 89      | -       | -       | 3-8 bar | 179     | 5.4          |