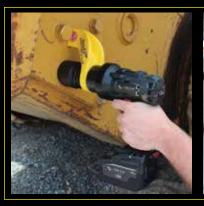

TAKE CHARGE OF YOUR BOLTING

ENGINEERED TO MASTER ANY APPLICATION EFFORTLESSLY, YOUR ABILITY TO TORQUE INDUSTRIAL FASTENERS IS A SIMPLE AND QUICK CHARGE AWAY. FULLY CHARGED IN UNDER 60 MINUTES, THE VOLTA'S LITHIUM POWER WILL PROVIDE YOU WITH THE CAPABILITY TO TORQUE HUNDREDS OF FASTENINGS WITH NO HOSES OR CORDS TO LIMIT YOUR REACH. WITHIN THE VOLTA IS A DIGITAL MOTOR VECTORING SYSTEM THAT PROVIDES ACCURATE AND REPEATABLE TORQUE THROUGHOUT EACH MODEL'S FULL RANGE. THE VOLTA EXEMPLIFIES THE DURABILITY, RELIABILITY AND SAFETY THAT HAS EMBODIED EVERY INDUSTRIAL WRENCH CRAFTED BY TORCUP SINCE THE COMPANY'S FOUNDING IN 1996.

SERIES
BATTERY-POWERED
TORQUE WRENCH

PORTABLE - LITHIUM BATTERY POWER

UNIVERSAL - GLOBAL CHARGING PLATFORM

REPEATABLE - HIGH-EFFICIENCY BRUSHLESS MOTOR