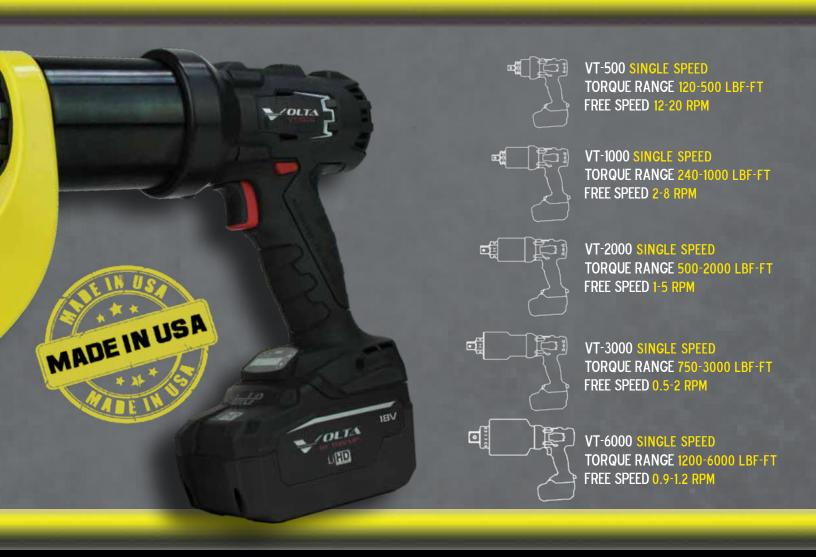

SERIES
BATTERY-POWERED
TORQUE WRENCH

PORTABLE - LITHIUM BATTERY POWER

UNIVERSAL - GLOBAL CHARGING PLATFORM

REPEATABLE - HIGH-EFFICIENCY BRUSHLESS MOTOR