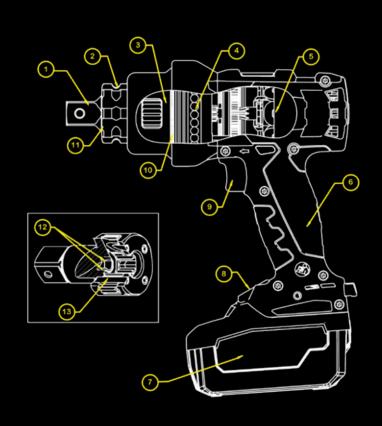

## THE POWER INSIDE

- 1. HARDENED ALLOY STEEL FOR DURABILITY AND LONG CYCLE LIFE
- 2. BEARINGS SUPPORT THE LOADS EXPERIENCED AT THE SQUARE DRIVE
- 3. MULTI-STAGE PLANETARY GEAR SYSTEMS WITH OPTIMIZED TOOTH DESIGN
- 4. SMOOTH BALL BEARING ROTATION OF THE GEARBOX HOUSING INDEPENDENT FROM THE MOTOR HANDLE
- 5. HIGH-EFFICIENCY BRUSHLESS MOTOR
- 6. ERGONOMIC GLASS-FILLED NYLON HANDLE WITH A DURABLE SLIP-RESISTANT OVERMOLD
- 7. 18V 7.0 AH LIHD BATTERY THAT PROVIDES EXTENDED RUN-TIME
- 8. LCD DISPLAY FOR SETTING AND VIEWING TORQUE AND UNITS
- 9. SOFT-START TRIGGER
- 10. THRUST BEARING BETWEEN STAGES ISOLATE THE MOTOR WHEN USED IN ALL ORIENTATIONS
- 11. O-RINGS SEAL GREASE IN WHILE KEEPING DIRT AND WATER OUT
- 12. GEARS RUN ON LOW FRICTION, HIGH STRENGTH BEARING SLEEVES
- 13. TOOL STEEL PINS IN EACH STAGE CARRIER