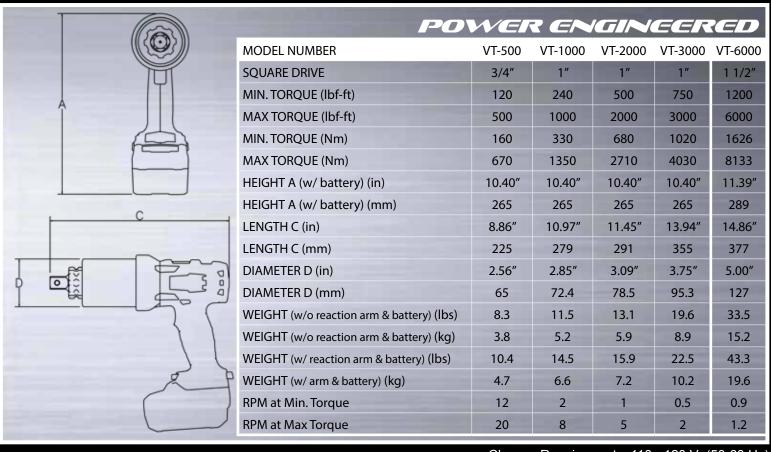

SERIES
BATTERY-POWERED
TORQUE WRENCH

PORTABLE - LITHIUM BATTERY POWER

UNIVERSAL - GLOBAL CHARGING PLATFORM

REPEATABLE - HIGH-EFFICIENCY BRUSHLESS MOTOR