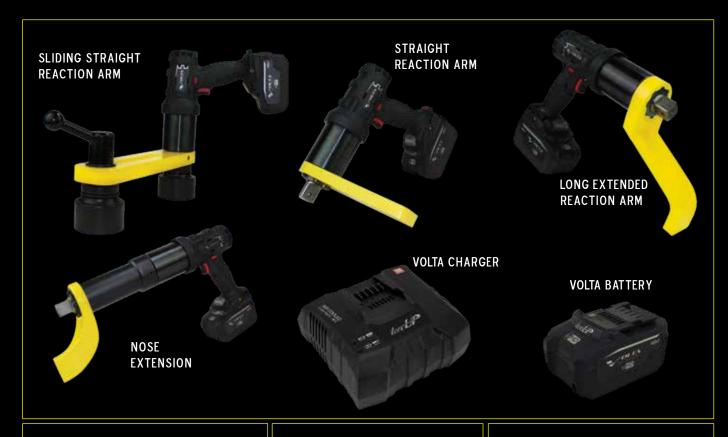

SERIES
BATTERY-POWERED
TORQUE WRENCH

PORTABLE - LITHIUM BATTERY POWER

UNIVERSAL - GLOBAL CHARGING PLATFORM

REPEATABLE - HIGH-EFFICIENCY BRUSHLESS MOTOR