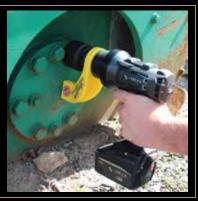

TAKE CHARGE OF YOUR BOLTING

ENGINEERED TO MASTER ANY APPLICATION EFFORTLESSLY, YOUR ABILITY TO TORQUE INDUSTRIAL FASTENERS IS A SIMPLE AND QUICK CHARGE AWAY. FULLY CHARGED IN UNDER 60 MINUTES, THE VOLTA'S LITHIUM POWER WILL PROVIDE YOU WITH THE CAPABILITY TO TORQUE HUNDREDS OF FASTENINGS WITH NO HOSES OR CORDS TO LIMIT YOUR REACH. WITHIN THE VOLTA IS A DIGITAL MOTOR VECTORING SYSTEM THAT PROVIDES ACCURATE AND REPEATABLE TORQUE THROUGHOUT EACH MODEL'S FULL RANGE. THE VOLTA EXEMPLIFIES THE DURABILITY, RELIABILITY AND SAFETY THAT HAS EMBODIED EVERY INDUSTRIAL WRENCH CRAFTED BY TORCUP SINCE THE COMPANY'S FOUNDING IN 1996.

SERIES
BATTERY-POWERED
TORQUE WRENCH

PORTABLE - LITHIUM BATTERY POWER

UNIVERSAL - GLOBAL CHARGING PLATFORM

REPEATABLE - HIGH-EFFICIENCY BRUSHLESS MOTOR